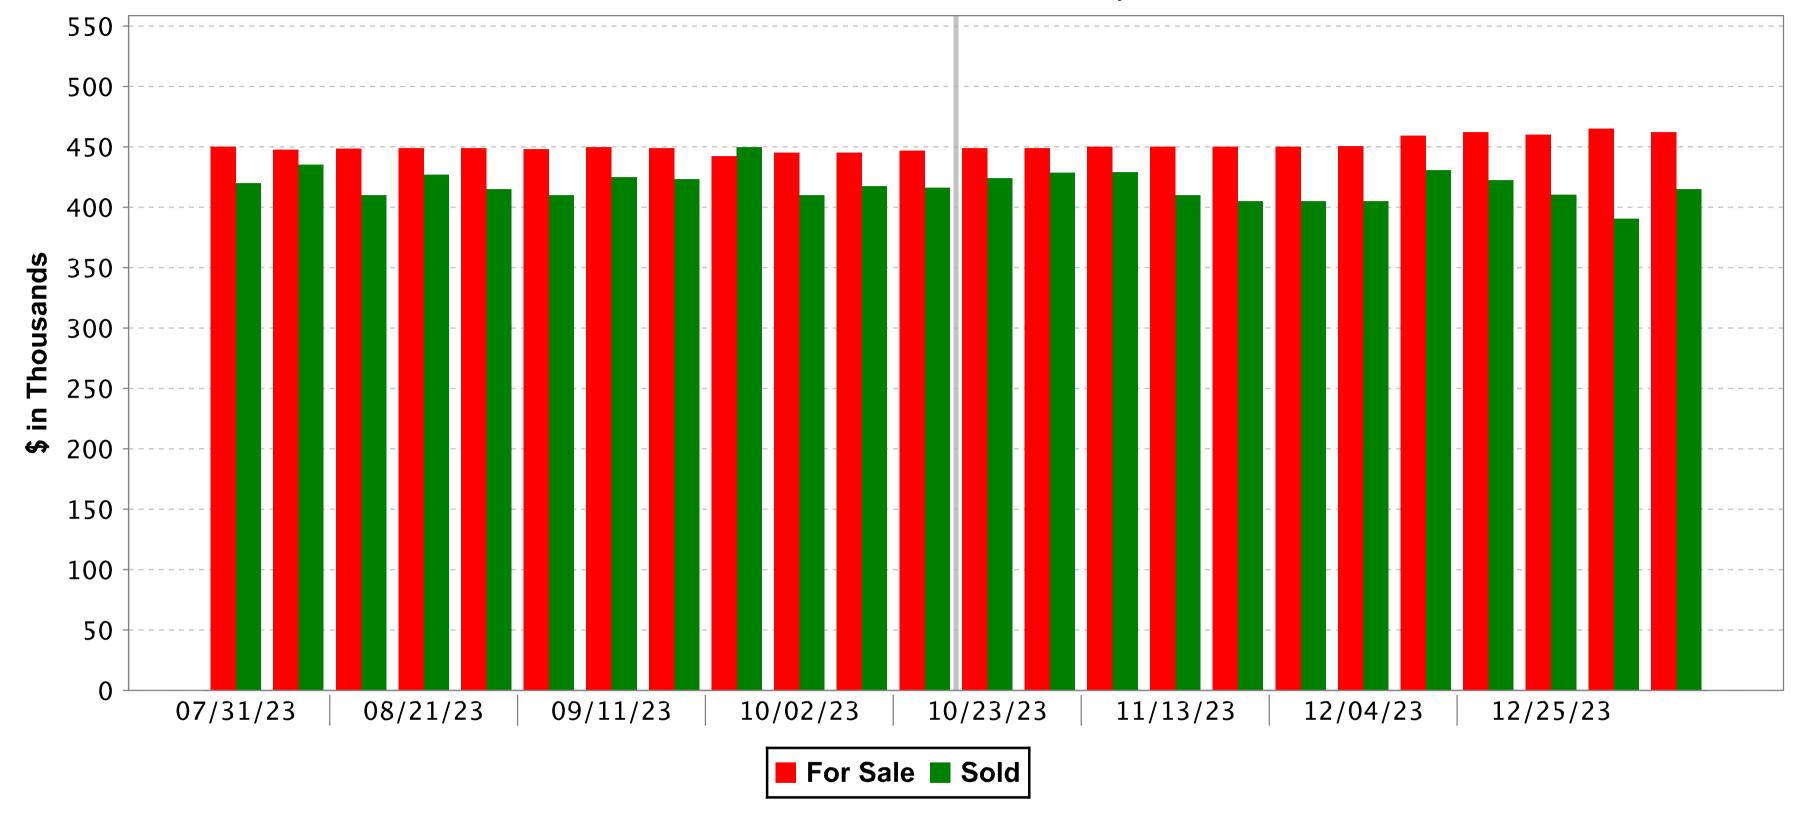

Counties: Gwinnett

Median Price (FS, Sold) Last 6 Months (Weekly) 07/31/23 - 01/14/24

#### Keller Williams Atlanta Partners

|          | Previous 12 Wk AvgLa | st 12 Wk Avg | Change | % Change |  |
|----------|----------------------|--------------|--------|----------|--|
| For Sale | 447,429              | 454,684      | 7,254  | 1.6      |  |
| Sold     | 421,538              | 414,599      | -6,939 | -1.6     |  |

Median Price (Sold) Last 6 Months (Weekly) 07/31/23 - 01/14/24

Sold

**KEY INFORMATION** 

Sold -1.6%

Keller Williams Atlanta Partners

Previous 12 Wk AvgLast 12 Wk Avg 421,538 414,599 Change -6,939

% Change -1.6