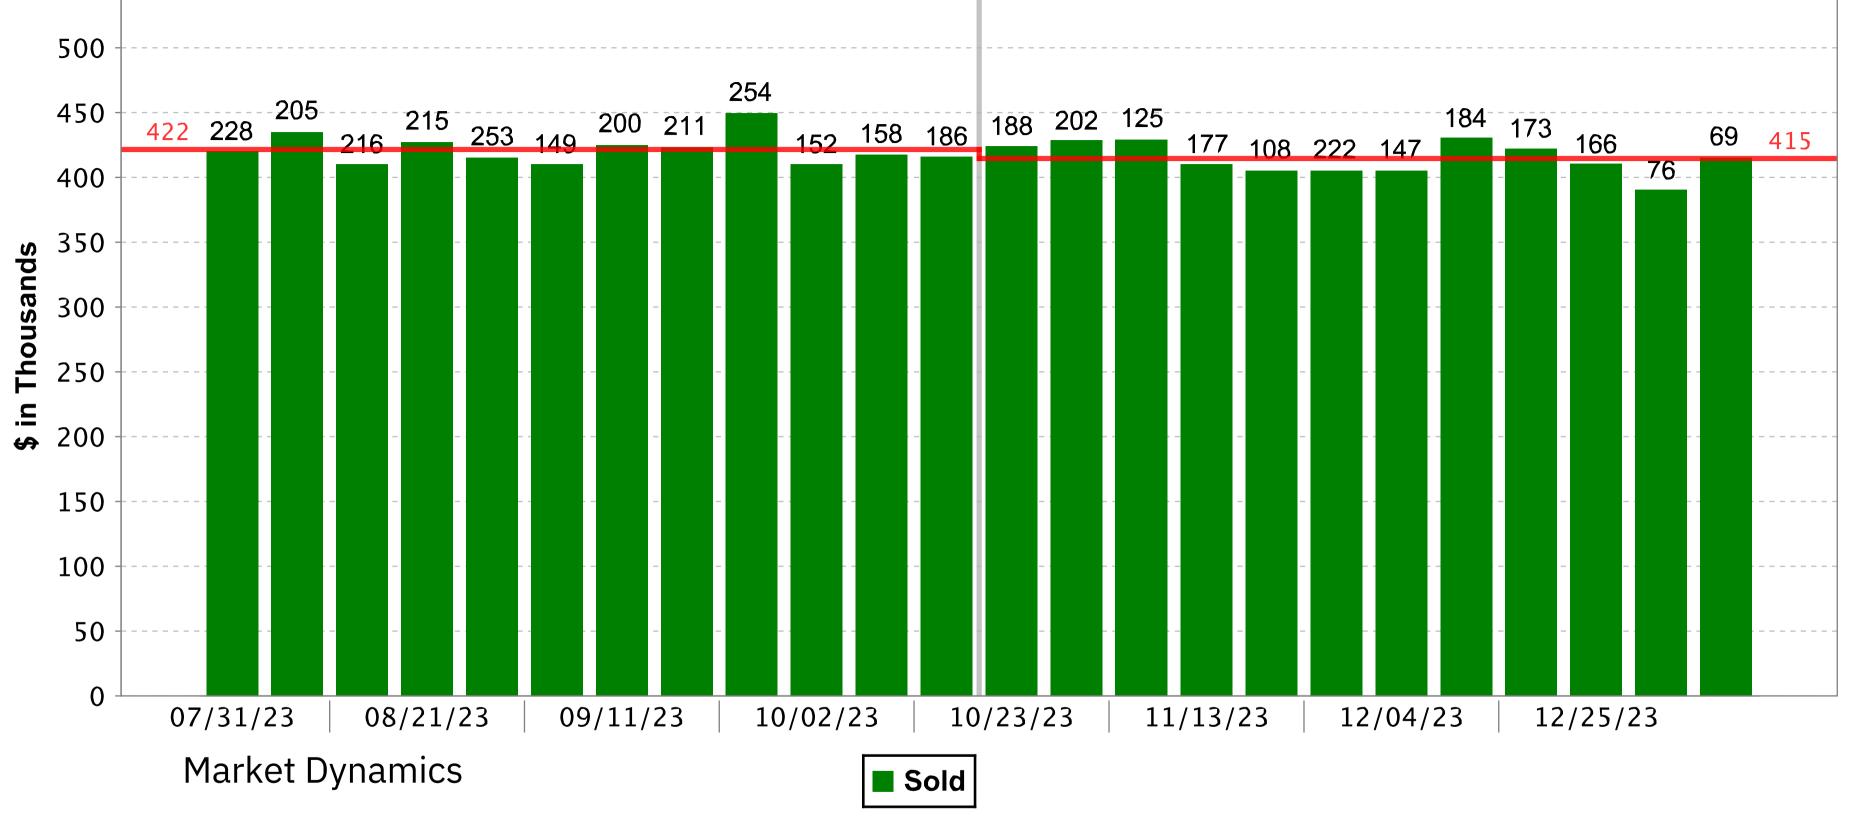

Counties: Gwinnett

Median Price (FS, Sold) Last 6 Months (Weekly) 07/31/23 - 01/14/24

#### Keller Williams Atlanta Partners

|          | Previous 12 Wk AvgLa | st 12 Wk Avg | Change | % Change |  |
|----------|----------------------|--------------|--------|----------|--|
| For Sale | 447,429              | 454,684      | 7,254  | 1.6      |  |
| Sold     | 421,538              | 414,599      | -6,939 | -1.6     |  |

Median Price (Sold) Last 6 Months (Weekly) 07/31/23 - 01/14/24

Sold

**KEY INFORMATION** 

Sold -1.6%

Keller Williams Atlanta Partners

Previous 12 Wk AvgLast 12 Wk Avg 421,538 414,599 Change -6,939

% Change -1.6