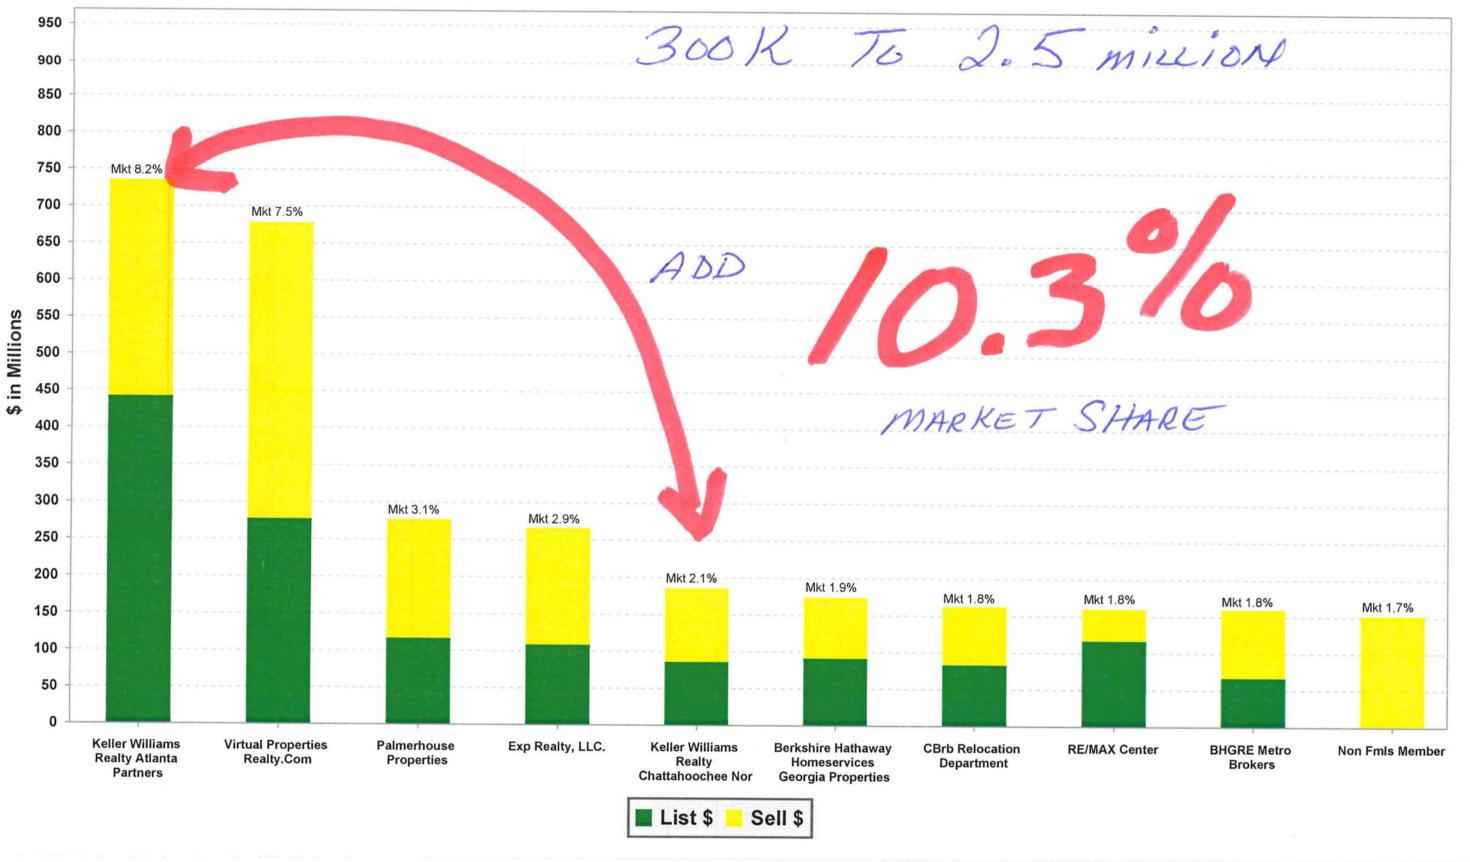

#### **Market Share Totals**

Total \$ Volume (By Broker)

MLS: FMLS
Property Types:

**Date:** 01/01/2023 - 12/31/2023 **Type:** Broker

Status: Total Sold List + Sell

Pric \$300,000 - \$2,500,000

Construction Type: All

Bedrooms: All

Bathrooms: All

pes: Residential: (Single Family Residential, Townhouse, Condominium, Other, Apartment, Office, Unimproved Land), Land: (Single Family Residence, Other, Mobile Home, Multi-Family, Duplex,...

Counties: Gwinnett

Median Price (FS, Sold) Last 6 Months (Weekly) 07/31/23 - 01/14/24